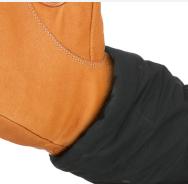

SHORT GAUNTLET STYLE

The short under-cuff can easily be tucked into your ski jacket for more agility and less bulk getting in your way of wrist movement.