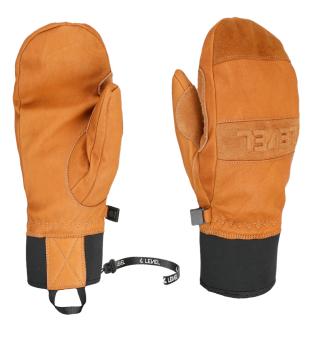

OI black

10 brown

**<u>CODE:</u>** 2374UM | <u>SIZE:</u> XS / XL

**DESCRIPTION:** The Shaman is crafted for snow magic, offering waterproof goat leather, Membra-Therm Plus for dry hands, and a bold design with an embossed Level logo, perfect for freestyle and freeriding.

WARMTH INDEX: 2000 - Standard

FIT: Natural CUFF TYPE: Under jacket

MATERIAL: Waterproof goat leather INSULATION: Fiberfill, Hydrofill DRY TECHNOLOGY: Membra-Therm Plus SUSTAINABLE VALUE: 60% Organic FEATURES: Short neoprene cuff with puller, Storm leash