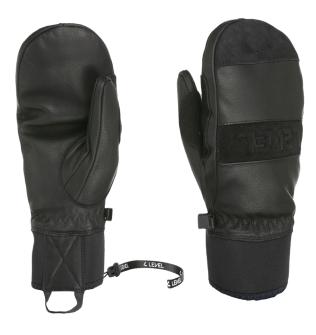

OI black

10 brown

**<u>CODE:</u>** 2374UM | <u>SIZE:</u> XS / XL

**DESCRIPTION:** The Shaman is crafted for snow magic, offering waterproof goat leather, Membra-Therm Plus for dry hands, and a bold design with an embossed Level logo, perfect for freestyle and freeriding.

WARMTH INDEX: 2000 - Standard

FIT: Natural CUFF TYPE: Under jacket

MATERIAL: Waterproof goat leather INSULATION: Fiberfill, Hydrofill DRY TECHNOLOGY: Membra-Therm Plus SUSTAINABLE VALUE: 60% Organic FEATURES: Short neoprene cuff with puller, Storm leash