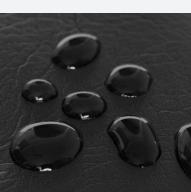

## MEMBRA-THERM PLUS

A highly breathable membrane insert that creates a waterproof barrier between exterior layer of the glove and the insulating materials. It optimizes warmth and comfort by keeping the hands dry.

WATERPROOF GOAT LEATHER

A soft waterproof leather, used mainly for ski gloves in areas which are exposed to high abrasion such as the palms or between the thumb and index finger.