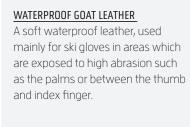

WARMTH INDEX: 2000 - Standard

FIT: Natural CUFF TYPE: Under jacket

MATERIAL: Waterproof goat leather INSULATION: Fiberfill, Hydrofill DRY TECHNOLOGY: Membra-Therm Plus SUSTAINABLE VALUE: 60% Organic FEATURES: Short neoprene cuff with puller, Storm leash