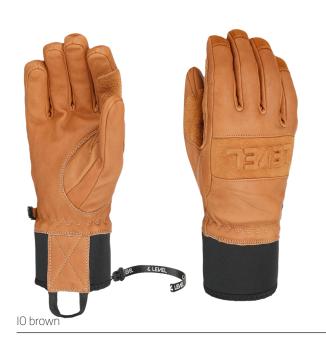

## **SHAMAN**

<u>CODE:</u> 2374UG | <u>SIZE:</u> XS / XL

<u>DESCRIPTION:</u> The Shaman is crafted for snow magic, offering waterproof goat leather, Membra-Therm Plus for dry hands, and a bold design with an embossed Level logo, perfect for freestyle and freeriding.

WARMTH INDEX: 2000 - Standard

FIT: Natural CUFF TYPE: Under jacket

MATERIAL: Waterproof goat leather INSULATION: Fiberfill, Hydrofill DRY TECHNOLOGY: Membra-Therm Plus SUSTAINABLE VALUE: 60% Organic FEATURES: Short neoprene cuff with puller, Storm leash