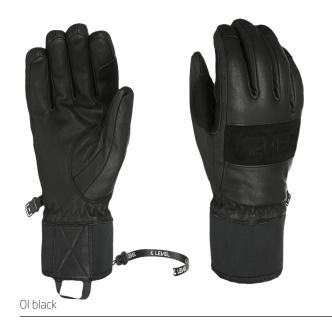

## **SHAMAN**

<u>CODE:</u> 2374UG | <u>SIZE:</u> XS / XL

<u>DESCRIPTION:</u> The Shaman is crafted for snow magic, offering waterproof goat leather, Membra-Therm Plus for dry hands, and a bold design with an embossed Level logo, perfect for freestyle and freeriding.

WARMTH INDEX: 2000 - Standard

FIT: Natural CUFF TYPE: Under jacket

MATERIAL: Waterproof goat leather INSULATION: Fiberfill, Hydrofill DRY TECHNOLOGY: Membra-Therm Plus SUSTAINABLE VALUE: 60% Organic FEATURES: Short neoprene cuff with puller, Storm leash