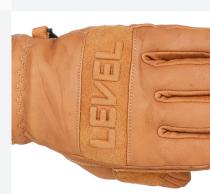

## **EMBOSSED DETAILS**

A sleek LEVEL patch with embossed details for an extra touch.