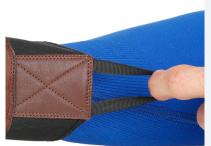

PULLER
A wider puller inserted in underside of cuff helps to properly wear the glove/mitten