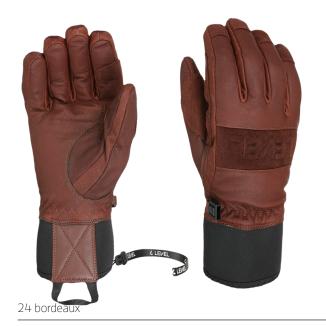

## **SHAMAN**

<u>CODE:</u> 2374UG | <u>SIZE:</u> XS / XL

<u>DESCRIPTION:</u> The Shaman is crafted for snow magic, offering waterproof goat leather, Membra-Therm Plus for dry hands, and a bold design with an embossed Level logo, perfect for freestyle and freeriding.

WARMTH INDEX: 2000 - Standard

FIT: Natural CUFF TYPE: Under jacket

MATERIAL: Waterproof goat leather INSULATION: Fiberfill, Hydrofill DRY TECHNOLOGY: Membra-Therm Plus SUSTAINABLE VALUE: 60% Organic FEATURES: Short neoprene cuff with puller, Storm leash