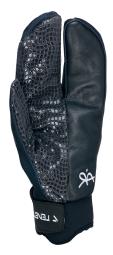

## **PRO RIDER MITT**

**CODE:** 2361UM | **CODE LOBSTER**: 2361UT | **SIZE:** 6 (XXS) / 10 (XXL)

**DESCRIPTION:** A favorite of LEVEL's pro team, a super stylish pipe glove built to perform.

WARMTH INDEX: 2000 - Standard

FIT: Slim MATERIAL: Water resistant sublimated fabric, Silicone printed palm INSULATION: Fiberfill, Wind Breaker Lining DRY TECHNOLOGY: Wind Breaker

FEATURES: Short cuff, Sublimation on back & palm

ASYMMETRICAL DESIGN

Two different motifs are digitally printed on both shells for a trendy-inspired glove.