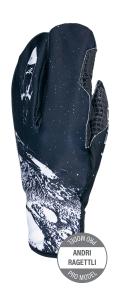

## **PRO RIDER MITT**

**CODE:** 2361UM | **CODE LOBSTER**: 2361UT | **SIZE:** 6 (XXS) / 10 (XXL)

**DESCRIPTION:** A favorite of LEVEL's pro team, a super stylish pipe glove built to perform.

WARMTH INDEX: 2000 - Standard

FIT: Slim MATERIAL: Water resistant sublimated fabric, Silicone printed palm INSULATION: Fiberfill, Wind Breaker Lining DRY TECHNOLOGY: Wind Breaker

FEATURES: Short cuff, Sublimation on back & palm

ASYMMETRICAL DESIGN

Two different motifs are digitally printed on both shells for a trendy-inspired glove.