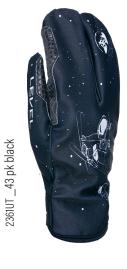

## **PRO RIDER MITT**

**CODE:** 2361UM | **CODE LOBSTER**: 2361UT | **SIZE:** 6 (XXS) / 10 (XXL)

**DESCRIPTION:** A favorite of LEVEL's pro team, a super stylish pipe glove built to perform.

WARMTH INDEX: 2000 - Standard

FIT: Slim MATERIAL: Water resistant sublimated fabric, Silicone printed palm INSULATION: Fiberfill, Wind Breaker Lining DRY TECHNOLOGY: Wind Breaker

FEATURES: Short cuff, Sublimation on back & palm

ASYMMETRICAL DESIGN

Two different motifs are digitally printed on both shells for a trendy-inspired glove.