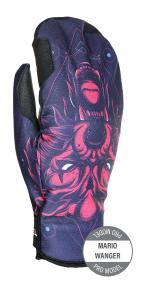

## **PRO RIDER MITT**

**CODE:** 2361UM | **CODE LOBSTER**: 2361UT | **SIZE:** 6 (XXS) / 10 (XXL)

**DESCRIPTION:** A favorite of LEVEL's pro team, a super stylish pipe glove built to perform.

WARMTH INDEX: 2000 - Standard

FIT: Slim MATERIAL: Water resistant sublimated fabric, Silicone printed palm INSULATION: Fiberfill, Wind Breaker Lining DRY TECHNOLOGY: Wind Breaker

FEATURES: Short cuff, Sublimation on back & palm

ASYMMETRICAL DESIGN

Two different motifs are digitally printed on both shells for a trendy-inspired glove.