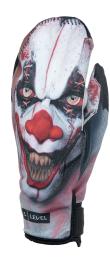

Two different motifs are digitally printed on both shells for a trendy-inspired glove.