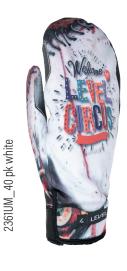

## **PRO RIDER MITT**

**CODE:** 2361UM | **CODE LOBSTER**: 2361UT | **SIZE:** 6 (XXS) / 10 (XXL)

**DESCRIPTION:** A favorite of LEVEL's pro team, a super stylish pipe glove built to perform.

WARMTH INDEX: 2000 - Standard

FIT: Slim MATERIAL: Water resistant sublimated fabric, Silicone printed palm INSULATION: Fiberfill, Wind Breaker Lining DRY TECHNOLOGY: Wind Breaker

FEATURES: Short cuff, Sublimation on back & palm

ASYMMETRICAL DESIGN

Two different motifs are digitally printed on both shells for a trendy-inspired glove.