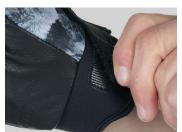

## WIND BREAKER LINING

A thin fabric lining designed to resist wind chill and light rain. It is of lightweight construction and made of a synthetic material.

ADJUSTABLE STRAP

This closing system makes it easy to fit under jackets therefore offering a better closure.