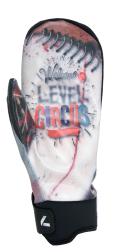

Two different motifs are digitally printed on both shells for a trendy-inspired glove.