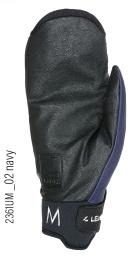

## **PRO RIDER MITT**

**CODE:** 2361UM | **CODE LOBSTER**: 2361UT | **SIZE:** 6 (XXS) / 10 (XXL)

**DESCRIPTION:** A favorite of LEVEL's pro team, a super stylish pipe glove built to perform.

WARMTH INDEX: 2000 - Standard

FIT: Slim MATERIAL: Water resistant sublimated fabric, Silicone printed palm INSULATION: Fiberfill, Wind Breaker Lining DRY TECHNOLOGY: Wind Breaker

FEATURES: Short cuff, Sublimation on back & palm

ASYMMETRICAL DESIGN

## LEATHER OR SILICONE PALM

Two different solutions. The silicone printed palm offers great grips and top performance while the leather one provides improved sensitivity and higher insulation.