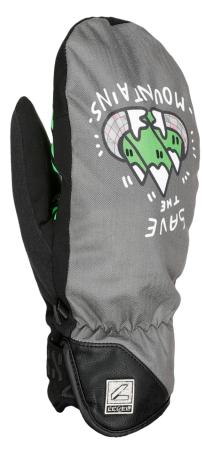

## SUBLIMATED DESIGN

Different motifs are digitally printed on both shells for a trendy-inspired glove.