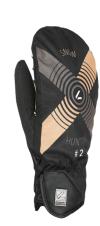

## SUBLIMATED DESIGN

Different motifs are digitally printed on both shells for a trendy-inspired glove.