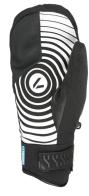

## SUBLIMATED DESIGN

Different motifs are digitally printed on both shells for a trendy-inspired glove.