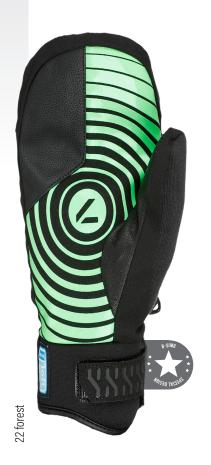

## SUBLIMATED DESIGN

Different motifs are digitally printed on both shells for a trendy-inspired glove.