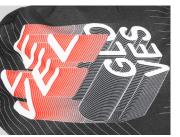

## SUBLIMATED DESIGN

Different motifs are digitally printed on both shells for a trendy-inspired glove.