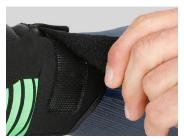

### ADJUSTABLE STRAP

This closing system makes it easy to fit under jackets therefore offering a better closure.