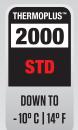

# **SUBURBAN MITT**

**CODE:** 2339UM | **SIZE:** 6 (XXS) / 10 (XXL)

**DESCRIPTION:** Level's most popular pipe glove, best fit and built to last.

WARMTH INDEX: 2000 - Standard

FIT: Natural MATERIAL: Water resistant fabric, Silicone printed palm INSULATION: Level Loft, Hydrofill FEATURES: Short cuff, Hook&loop closure, Nose cleaner, Storm leash, Finger lining inside