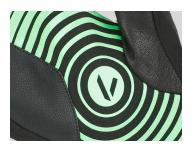

#### SILICONE PRINTED PALM

A silicone pattern applied to the palm. Provides excellent waterproofing, improved sensitivity, and exceptional grip.

## SUBLIMATED DESIGN

Different motifs are digitally printed on both shells for a trendy-inspired glove.