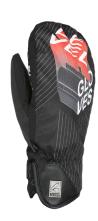

# **SUBURBAN MITT**

**CODE:** 2339UM | **SIZE:** 6 (XXS) / 10 (XXL)

**DESCRIPTION:** Level's most popular pipe glove, best fit and built to last.

WARMTH INDEX: 2000 - Standard

FIT: Natural MATERIAL: Water resistant fabric, Silicone printed palm INSULATION: Level Loft, Hydrofill FEATURES: Short cuff, Hook&loop closure, Nose cleaner, Storm leash, Finger lining inside