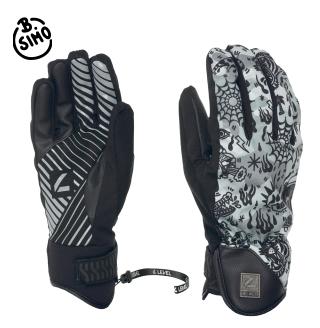

OI black

**DESCRIPTION:** Suburban combines style and functionality for snowboarders, featuring waterproof fabric and excellent grip. Designed with B–Simo, it is available in various colors, has an asymmetric design, and a metallic logo.

## SILICONE PRINTED PALM

A silicone pattern applied to the palm. Provides excellent waterproofing, improved sensitivity, and exceptional grip.

METAL LOGO LEVEL metal logo featuring sleek embossed accents. Very