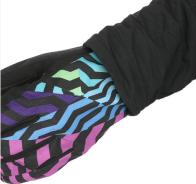

06 light blue

SHORT GAUNTLET STYLE

The short under-cuff can easily be tucked into your ski jacket for more agility and less bulk getting in your way of wrist movement.

OI black

**DESCRIPTION:** Suburban combines style and functionality for snowboarders, featuring waterproof fabric and excellent grip. Designed with B–Simo, it is available in various colors, has an asymmetric design, and a metallic logo.