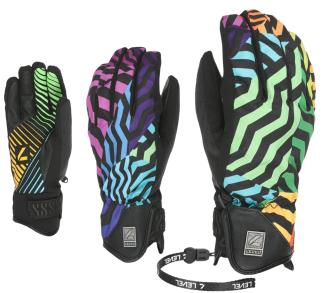

OI black

**DESCRIPTION:** Suburban combines style and functionality for snowboarders, featuring waterproof fabric and excellent grip. Designed with B–Simo, it is available in various colors, has an asymmetric design, and a metallic logo.

## NOSE CLEANER

ASYMMETRICAL DESIGN

inspired glove.

Two different motifs are digitally printed on both shells for a trendy-

Special velvet fabric placed on your thumb. Provides a gentle feeling when used as a nose wipe while riding or skiing.