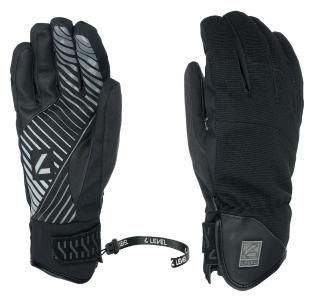

OI black

**DESCRIPTION:** Suburban combines style and functionality for snowboarders, featuring waterproof fabric and excellent grip. Designed with B–Simo, it is available in various colors, has an asymmetric design, and a metallic logo.

WARMTH INDEX: 2000 - Standard

FIT: Slim CUFF TYPE: Under jacket

MATERIAL: Water resistant fabric, Silicone printed palm INSULATION: Light fleece FEATURES: Short cuff, Hook&loop closure, Nose cleaner, Storm leash

## SILICONE PRINTED PALM

A silicone pattern applied to the palm. Provides excellent waterproofing, improved sensitivity, and exceptional grip.

METAL LOGO LEVEL metal logo featuring sleek embossed accents. Very

## ADJUSTABLE STRAP

This closing system makes it easy to fit under jackets therefore offering a better closure.

WATERPROOF FABRIC TREATMENT

The fabric is laminated with a process that permits to add a breathable waterproof membrane tothe outer material, optimizing warmth and comfort while keeping the hands dry.

## SAFETY STORM LEASH

A new leash concept that offers an increased safety feature for riders and skiers.

suburban

## NOSE CLEANER

ASYMMETRICAL DESIGN

inspired glove.

Two different motifs are digitally printed on both shells for a trendy-

Special velvet fabric placed on your thumb. Provides a gentle feeling when used as a nose wipe while riding or skiing.