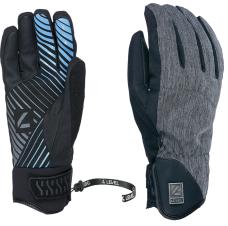

06 light blue

SHORT GAUNTLET STYLE

The short under-cuff can easily be tucked into your ski jacket for more agility and less bulk getting in your way of wrist movement.