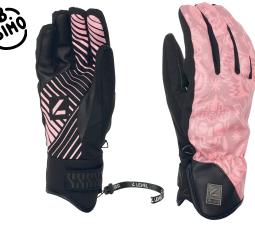

O LEVEL metal logo featuring sleek embossed accents. Very

glamorous and sophisticated.



26 black camo



## ADJUSTABLE STRAP

This closing system makes it easy to fit under jackets therefore offering a better closure.





WATERPROOF FABRIC TREATMENT

The fabric is laminated with a process that permits to add a breathable waterproof membrane tothe outer material, optimizing warmth and comfort while keeping the hands dry.



## SAFETY STORM LEASH

A new leash concept that offers an increased safety feature for riders and skiers.

suburban



## NOSE CLEANER

ASYMMETRICAL DESIGN

inspired glove.

Two different motifs are digitally printed on both shells for a trendy-

Special velvet fabric placed on your thumb. Provides a gentle feeling when used as a nose wipe while riding or skiing.





27 pink



53 dark



64 velvet