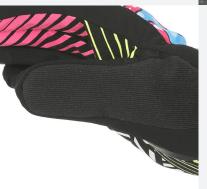

06 light blue

SHORT GAUNTLET STYLE

The short under-cuff can easily be tucked into your ski jacket for more agility and less bulk getting in your way of wrist movement.