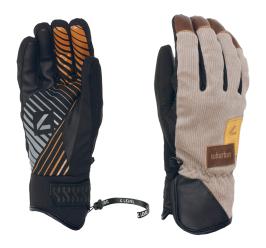

OI black

**DESCRIPTION:** Suburban combines style and functionality for snowboarders, featuring waterproof fabric and excellent grip. Designed with B–Simo, it is available in various colors, has an asymmetric design, and a metallic logo.