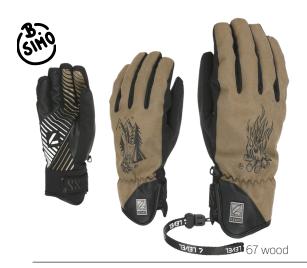

embossed accents. Very

glamorous and sophisticated.



26 black camo



## ADJUSTABLE STRAP

This closing system makes it easy to fit under jackets therefore offering a better closure.





WATERPROOF FABRIC TREATMENT

The fabric is laminated with a process that permits to add a breathable waterproof membrane tothe outer material, optimizing warmth and comfort while keeping the hands dry.



## SAFETY STORM LEASH

A new leash concept that offers an increased safety feature for riders and skiers.

suburban



## NOSE CLEANER

ASYMMETRICAL DESIGN

inspired glove.

Two different motifs are digitally printed on both shells for a trendy-

Special velvet fabric placed on your thumb. Provides a gentle feeling when used as a nose wipe while riding or skiing.





27 pink



53 dark



64 velvet