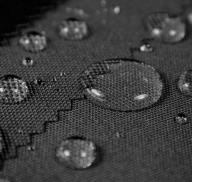

## ADJUSTABLE STRAP

This closing system makes it easy to fit under jackets therefore offering a better closure.

WATERPROOF FABRIC TREATMENT

The fabric is laminated with a process that permits to add a breathable waterproof membrane tothe outer material, optimizing warmth and comfort while keeping the hands dry.