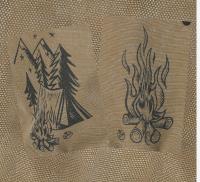

## NOSE CLEANER

ASYMMETRICAL DESIGN

inspired glove.

Two different motifs are digitally printed on both shells for a trendy-

Special velvet fabric placed on your thumb. Provides a gentle feeling when used as a nose wipe while riding or skiing.