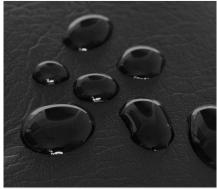

#### WATERPROOF GOAT LEATHER

A soft waterproof leather, used mainly for ski gloves in areas which are exposed to high abrasion such as the palms or between the thumb and index finger.