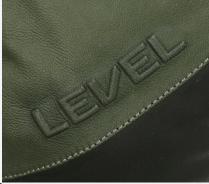

#### EMBOSSED DETAILS

A sleek LEVEL patch with embossed details for an extra touch.