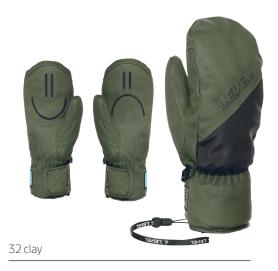

## **DARTH MITT**

**CODE:** 2333UM | **SIZE:** XS / XL

DESCRIPTION: The Darth mitten from Level, made of water-repellent goat leather with the Membra-Therm Plus system, combines warmth and simplicity. Available in various colors, it is ideal for long days on the slopes. Alex Ferreira presents his Pro Model for freestyle lovers.

WARMTH INDEX: 3000 - Warm

FIT: Relaxed CUFF TYPE: Hybrid

MATERIAL: Waterproof goat leather INSULATION: Level Loft, Light fleece DRY TECHNOLOGY: Membra-Therm Plus SUSTAINABLE VALUE: 75% Organic FEATURES: Hook&loop closure, Storm leash