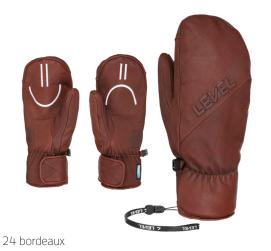

## **DARTH MITT**

**CODE:** 2333UM | **SIZE:** XS / XL

DESCRIPTION: The Darth mitten from Level, made of water-repellent goat leather with the Membra-Therm Plus system, combines warmth and simplicity. Available in various colors, it is ideal for long days on the slopes. Alex Ferreira presents his Pro Model for freestyle lovers.

WARMTH INDEX: 3000 - Warm

FIT: Relaxed CUFF TYPE: Hybrid

MATERIAL: Waterproof goat leather INSULATION: Level Loft, Light fleece DRY TECHNOLOGY: Membra-Therm Plus SUSTAINABLE VALUE: 75% Organic FEATURES: Hook&loop closure, Storm leash