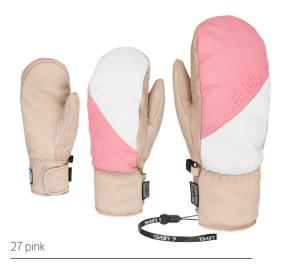

## **DARTH MITT**

**CODE:** 2333UM | **SIZE:** XS / XL

DESCRIPTION: The Darth mitten from Level, made of water-repellent goat leather with the Membra-Therm Plus system, combines warmth and simplicity. Available in various colors, it is ideal for long days on the slopes. Alex Ferreira presents his Pro Model for freestyle lovers.

WARMTH INDEX: 3000 - Warm

FIT: Relaxed CUFF TYPE: Hybrid

MATERIAL: Waterproof goat leather INSULATION: Level Loft, Light fleece DRY TECHNOLOGY: Membra-Therm Plus SUSTAINABLE VALUE: 75% Organic FEATURES: Hook&loop closure, Storm leash