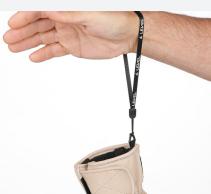

#### STORM LEASH

This cord is used to secure the glove to your hand with an adjustable plastic. A big advantage when you don't want to wear gloves but want to keep them attached to the wrist.