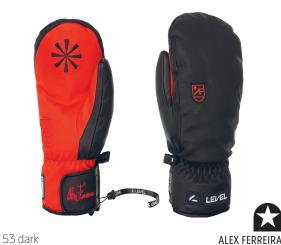

## **DARTH MITT**

**CODE:** 2333UM | **SIZE:** XS / XL

DESCRIPTION: The Darth mitten from Level, made of water-repellent goat leather with the Membra-Therm Plus system, combines warmth and simplicity. Available in various colors, it is ideal for long days on the slopes. Alex Ferreira presents his Pro Model for freestyle lovers.

WARMTH INDEX: 3000 - Warm

FIT: Relaxed CUFF TYPE: Hybrid

MATERIAL: Waterproof goat leather INSULATION: Level Loft, Light fleece DRY TECHNOLOGY: Membra-Therm Plus SUSTAINABLE VALUE: 75% Organic FEATURES: Hook&loop closure, Storm leash