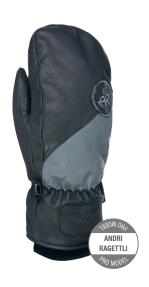

# **EMPIRE MITT**

**CODE:** 2332UM | **SIZE:** XS / XL

**DESCRIPTION:** Trend genuine leather mitten for skiers and snowboarders. Soft Water resistant goat leather, high thermal insulation and internal stretch cuff make "the Empire" the choice of many of the LEVEL Riders!

WARMTH INDEX: 3000 - Warm

FIT: Natural MATERIAL: Waterproof goat leather INSULATION: Level Loft, Light fleece DRY TECHNOLOGY: Membra-Therm Plus FEATURES: Stretch-knit cuff, Storm leash

01 black

05 beige

15 anthracite