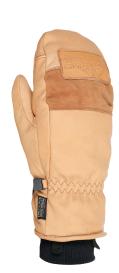

# **EMPIRE MITT**

**CODE:** 2332UM | **SIZE:** XS / XL

**DESCRIPTION:** Trend genuine leather mitten for skiers and snowboarders. Soft Water resistant goat leather, high thermal insulation and internal stretch cuff make "the Empire" the choice of many of the LEVEL Riders!

WARMTH INDEX: 3000 - Warm

FIT: Natural MATERIAL: Waterproof goat leather INSULATION: Level Loft, Light fleece DRY TECHNOLOGY: Membra-Therm Plus FEATURES: Stretch-knit cuff, Storm leash

01 black

05 beige

15 anthracite