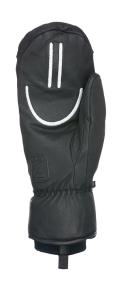

# **EMPIRE MITT**

**CODE:** 2332UM | **SIZE:** XS / XL

**DESCRIPTION:** Trend genuine leather mitten for skiers and snowboarders. Soft Water resistant goat leather, high thermal insulation and internal stretch cuff make "the Empire" the choice of many of the LEVEL Riders!

WARMTH INDEX: 3000 - Warm

FIT: Natural MATERIAL: Waterproof goat leather INSULATION: Level Loft, Light fleece DRY TECHNOLOGY: Membra-Therm Plus FEATURES: Stretch-knit cuff, Storm leash

01 black

05 beige

15 anthracite

35 black-white