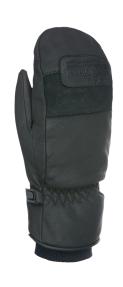

# **EMPIRE MITT**

**CODE:** 2332UM | **SIZE:** XS / XL

**DESCRIPTION:** Trend genuine leather mitten for skiers and snowboarders. Soft Water resistant goat leather, high thermal insulation and internal stretch cuff make "the Empire" the choice of many of the LEVEL Riders!

WARMTH INDEX: 3000 - Warm

FIT: Natural MATERIAL: Waterproof goat leather INSULATION: Level Loft, Light fleece DRY TECHNOLOGY: Membra-Therm Plus FEATURES: Stretch-knit cuff, Storm leash

01 black

05 beige

15 anthracite