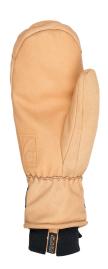

# **EMPIRE MITT**

**CODE:** 2332UM | **SIZE:** XS / XL

**DESCRIPTION:** Trend genuine leather mitten for skiers and snowboarders. Soft Water resistant goat leather, high thermal insulation and internal stretch cuff make "the Empire" the choice of many of the LEVEL Riders!

WARMTH INDEX: 3000 - Warm

FIT: Natural MATERIAL: Waterproof goat leather INSULATION: Level Loft, Light fleece DRY TECHNOLOGY: Membra-Therm Plus FEATURES: Stretch-knit cuff, Storm leash

01 black

05 beige

15 anthracite