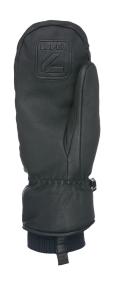

# **EMPIRE MITT**

**CODE:** 2332UM | **SIZE:** XS / XL

**DESCRIPTION:** Trend genuine leather mitten for skiers and snowboarders. Soft Water resistant goat leather, high thermal insulation and internal stretch cuff make "the Empire" the choice of many of the LEVEL Riders!

WARMTH INDEX: 3000 - Warm

FIT: Natural MATERIAL: Waterproof goat leather INSULATION: Level Loft, Light fleece DRY TECHNOLOGY: Membra-Therm Plus FEATURES: Stretch-knit cuff, Storm leash

01 black

05 beige

15 anthracite