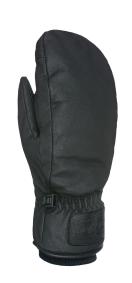

# **EMPIRE MITT**

**CODE:** 2332UM | **SIZE:** XS / XL

**DESCRIPTION:** Trend genuine leather mitten for skiers and snowboarders. Soft Water resistant goat leather, high thermal insulation and internal stretch cuff make "the Empire" the choice of many of the LEVEL Riders!

WARMTH INDEX: 3000 - Warm

FIT: Natural MATERIAL: Waterproof goat leather INSULATION: Level Loft, Light fleece DRY TECHNOLOGY: Membra-Therm Plus FEATURES: Stretch-knit cuff, Storm leash

01 black

05 beige

15 anthracite