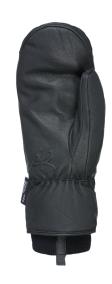

# **EMPIRE MITT**

**CODE:** 2332UM | **SIZE:** XS / XL

**DESCRIPTION:** Trend genuine leather mitten for skiers and snowboarders. Soft Water resistant goat leather, high thermal insulation and internal stretch cuff make "the Empire" the choice of many of the LEVEL Riders!

WARMTH INDEX: 3000 - Warm

FIT: Natural MATERIAL: Waterproof goat leather INSULATION: Level Loft, Light fleece DRY TECHNOLOGY: Membra-Therm Plus FEATURES: Stretch-knit cuff, Storm leash

01 black

05 beige

15 anthracite