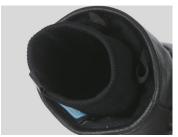

#### MEMBRA-THERM PLUS

A highly breathable membrane insert that creates a waterproof barrier between exterior layer of the glove and the insulating materials. It optimizes warmth and comfort by keeping the hands dry.

### STRETCH-KNIT CUFF

A super-soft fleece lining handles the warmth and moisture management, while the stretch-knit cuffs seal out cold air and snow while allowing for easy on and off.