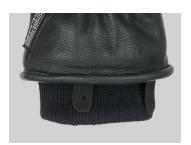

#### SHORT GAUNTLET STYLE

The short under-cuff can easily be tucked into your ski jacket for more agility and less bulk getting in your way of wrist movement.

### STRETCH-KNIT CUFF

A super-soft fleece lining handles the warmth and moisture management, while the stretch-knit cuffs seal out cold air and snow while allowing for easy on and off.