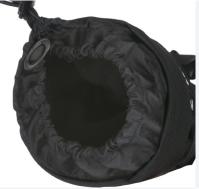

## POWDER CUFF

This nylon cuff has a convenient adjustment for the closure around the wrist preventing snow from getting inside when riding powder.

The clip-in loop can be used to secure your gloves to a backpack with the convenient supplied Carabiner.