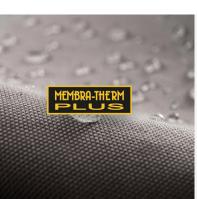

## MEMBRA-THERM PLUS

A highly breathable membrane insert that creates a waterproof barrier between exterior layer of the glove and the insulating materials. It optimizes warmth and comfort by keeping the hands dry.