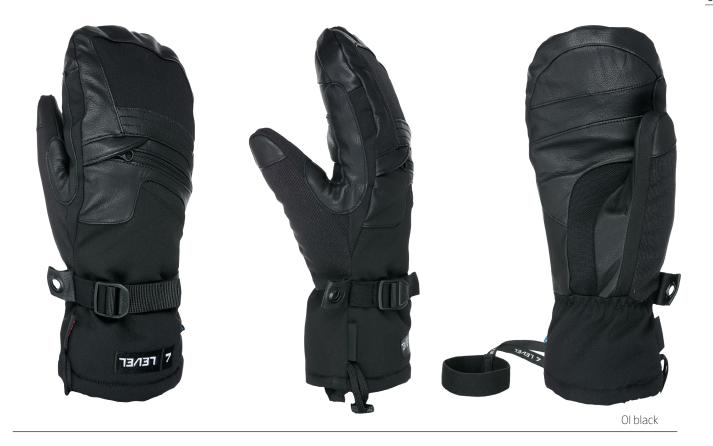

## **RANGER MITT**

**CODE:** 209IUM | **SIZE:** 7 (S) / IO (XXL)

<u>DESCRIPTION:</u> The Ranger features Membra-Therm Plus for waterproofing and goat leather palm for durability. With a zipper for hand warmers or ventilation, a safety leash, perfect for alpinists and skiers.

WARMTH INDEX: 4000 - Very Warm

FIT: Relaxed CUFF TYPE: Over jacket

<u>MATERIAL:</u> Water resistant fabric, Waterproof goat leather palm <u>INSULATION:</u> Level Needle, Boa fleece inside <u>DRY TECHNOLOGY:</u> Membra-Therm Plus **FEATURES:** Long cuff, Safety leash, Nose cleaner, Adjustable strap, Heater pocket