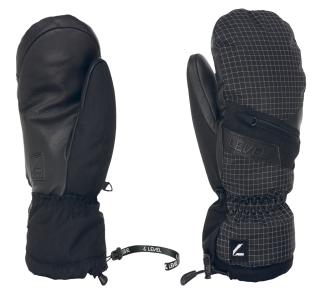

### **SWITCHBACK MITT**

CODE: 2090UM | SIZE: XS / XXL

<u>DESCRIPTION:</u> The Switchback, designed for extreme freeriding, merges waterproofing and warmth with water-repellent materials and Membra-Therm Plus. Features a multipurpose pouch on the back and a leather palm for optimal grip.

WARMTH INDEX: 3000 - Warm

FIT: Relaxed CUFF TYPE: Over jacket

<u>MATERIAL</u>: Water resistant strong fabric, Waterproof goat leather palm <u>INSULATION</u>: Thinsulate Platinum, Fleece <u>DRY TECHNOLOGY</u>: Membra-Therm Plus <u>FEATURES</u>: Storm Leash, Long adjustable cuff, Heather pocket

14 olive green