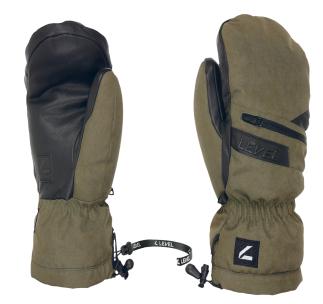

er palm for optimal grip.

WARMTH INDEX: 3000 - Warm

FIT: Relaxed CUFF TYPE: Over jacket

<u>MATERIAL</u>: Water resistant strong fabric, Waterproof goat leather palm <u>INSULATION</u>: Thinsulate Platinum, Fleece <u>DRY TECHNOLOGY</u>: Membra-Therm Plus <u>FEATURES</u>: Storm Leash, Long adjustable cuff, Heather pocket



# MEMBRA-THERM PLUS

THINSULATE PLATINUM:

A unique blend of hydrophobic synthetic fibers for superior warmth and water resistance.

Soft and available in various gram weights, it offers versatility

and comfort for a range of apparel and accessories.

#### MEMBRA-THERM PLUS

A highly breathable membrane insert that creates a waterproof barrier between exterior layer of the glove and the insulating materials. It optimizes warmth and comfort by keeping the hands dry.





14 olive green



#### UPPER ZIPPER

The pocket has a dual purpose: the option to insert heat packs, or in case of excessive warmth or sweating, you can open the zipper to create ventilation.

#### **ELASTIC CORD**

This elastic cord seals from the outside environment when the snow is deep and the weather is foul. The cuff goes completely over your jacket sleeve and cinch's tight with the cord.





35 black white