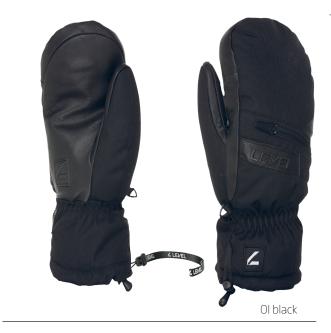

### **SWITCHBACK MITT**

CODE: 2090UM | SIZE: XS / XXL

<u>DESCRIPTION:</u> The Switchback, designed for extreme freeriding, merges waterproofing and warmth with water-repellent materials and Membra-Therm Plus. Features a multipurpose pouch on the back and a leather palm for optimal grip.

WARMTH INDEX: 3000 - Warm

FIT: Relaxed CUFF TYPE: Over jacket

<u>MATERIAL</u>: Water resistant strong fabric, Waterproof goat leather palm <u>INSULATION</u>: Thinsulate Platinum, Fleece <u>DRY TECHNOLOGY</u>: Membra-Therm Plus <u>FEATURES</u>: Storm Leash, Long adjustable cuff, Heather pocket