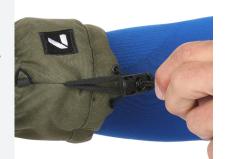

#### **ELASTIC CORD**

This elastic cord seals from the outside environment when the snow is deep and the weather is foul. The cuff goes completely over your jacket sleeve and cinch's tight with the cord.