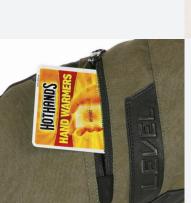

#### UPPER ZIPPER

The pocket has a dual purpose: the option to insert heat packs, or in case of excessive warmth or sweating, you can open the zipper to create ventilation.