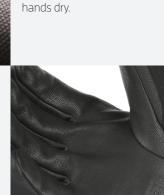

## WATERPROOF GOAT LEATHER

A soft waterproof leather, used mainly for ski gloves in areas which are exposed to high abrasion such as the palms or between the thumb and index finger.

MEMBRA-THERM PLUS

A highly breathable membrane insert that creates a waterproof barrier between exterior layer of the glove and the insulating materials. It optimizes warmth and comfort by keeping the