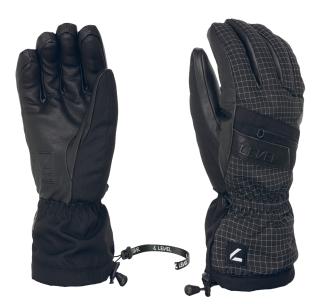

OI black

**CODE:** 2090UG | **SIZE:** XS / XXL

**DESCRIPTION:** The Switchback, designed for extreme freeriding, merges waterproofing and warmth with water-repellent materials and Membra-Therm Plus. Features a multipurpose pouch on the back and a leather palm for optimal grip.

WARMTH INDEX: 3000 - Warm

FIT: Relaxed CUFF TYPE: Over jacket

MATERIAL: Water resistant strong fabric, Waterproof goat leather palm INSULATION: Thinsulate Platinum, Fleece DRY TECHNOLOGY: Membra-Therm Plus FEATURES: Storm Leash, Long adjustable cuff, Heather pocket

## WATERPROOF GOAT LEATHER

A soft waterproof leather, used mainly for ski gloves in areas which are exposed to high abrasion such as the palms or between the thumb and index finger.

MEMBRA-THERM PLUS

A highly breathable membrane insert that creates a waterproof barrier between exterior layer of the glove and the insulating materials. It optimizes warmth and comfort by keeping the

## **UPPER ZIPPER**

The pocket has a dual purpose: the option to insert heat packs, or in case of excessive warmth or sweating, you can open the zipper to create ventilation.