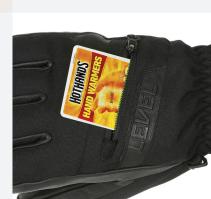

## **UPPER ZIPPER**

The pocket has a dual purpose: the option to insert heat packs, or in case of excessive warmth or sweating, you can open the zipper to create ventilation.