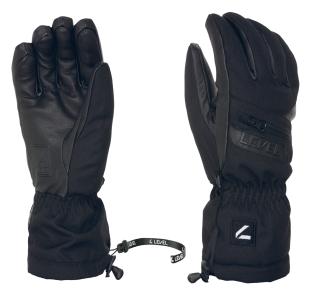

OI black

**CODE:** 2090UG | **SIZE:** XS / XXL

**DESCRIPTION:** The Switchback, designed for extreme freeriding, merges waterproofing and warmth with water-repellent materials and Membra-Therm Plus. Features a multipurpose pouch on the back and a leather palm for optimal grip.

WARMTH INDEX: 3000 - Warm

FIT: Relaxed CUFF TYPE: Over jacket

MATERIAL: Water resistant strong fabric, Waterproof goat leather palm INSULATION: Thinsulate Platinum, Fleece DRY TECHNOLOGY: Membra-Therm Plus FEATURES: Storm Leash, Long adjustable cuff, Heather pocket