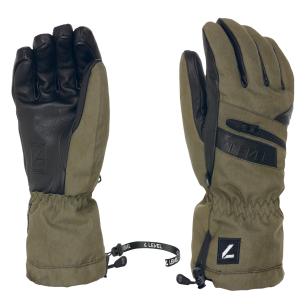

OI black

**CODE:** 2090UG | **SIZE:** XS / XXL

**DESCRIPTION:** The Switchback, designed for extreme freeriding, merges waterproofing and warmth with water-repellent materials and Membra-Therm Plus. Features a multipurpose pouch on the back and a leather palm for optimal grip.

WARMTH INDEX: 3000 - Warm

FIT: Relaxed CUFF TYPE: Over jacket

MATERIAL: Water resistant strong fabric, Waterproof goat leather palm INSULATION: Thinsulate Platinum, Fleece DRY TECHNOLOGY: Membra-Therm Plus FEATURES: Storm Leash, Long adjustable cuff, Heather pocket

22 forest