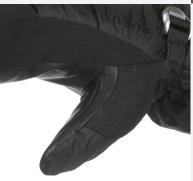

## **YETI MITT**

**CODE:** 2087UM | <u>SIZE:</u> S / XL

<u>DESCRIPTION:</u> The Yeti mitten, featuring PrimaLoft® ThermoPlume padding and Membra-therm Plus, ensures warmth and waterproofing. Polygiene technology prevents bacteria, while the safety storm leash and elastic cord offer convenience.

WARMTH INDEX: 4000 - Very Warm

FIT: Natural CUFF TYPE: Over jacket

MATERIAL: Water resistant soft fabric, Waterproof goat leather palm <u>INSULATION</u>: Primaloft ThermoPlume®, Soft-touch lining with Polygiene treatment <u>DRY TECHNOLOGY</u>: Membra-Therm Green <u>SUSTAINABLE VALUE</u>: 54% Recycled 35% Organic <u>FEATURES</u>: Long cuff, Safety leash, Adjustable strap, Nose cleaner

## SPECIAL FLEX

Stretch flex knuckle panels for added comfort and ease of move.