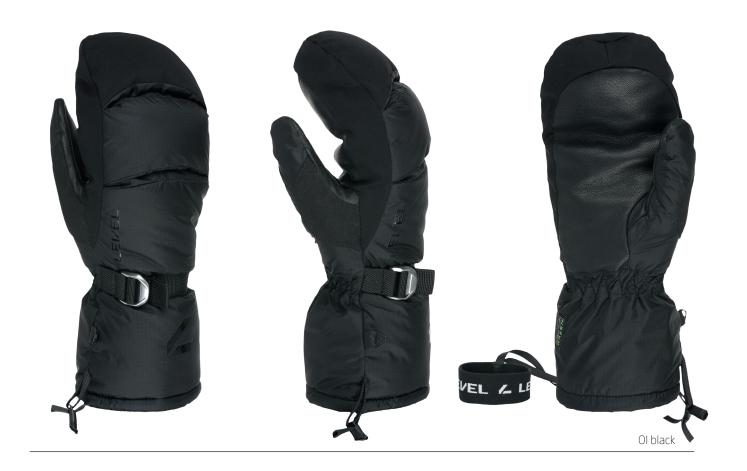

## **YETI MITT**

**CODE:** 2087UM | <u>SIZE:</u> S / XL

<u>DESCRIPTION:</u> The Yeti mitten, featuring PrimaLoft® ThermoPlume padding and Membra-therm Plus, ensures warmth and waterproofing. Polygiene technology prevents bacteria, while the safety storm leash and elastic cord offer convenience.

WARMTH INDEX: 4000 - Very Warm

FIT: Natural CUFF TYPE: Over jacket

MATERIAL: Water resistant soft fabric, Waterproof goat leather palm <u>INSULATION</u>: Primaloft ThermoPlume®, Soft-touch lining with Polygiene treatment <u>DRY TECHNOLOGY</u>: Membra-Therm Green <u>SUSTAINABLE VALUE</u>: 54% Recycled 35% Organic <u>FEATURES</u>: Long cuff, Safety leash, Adjustable strap, Nose cleaner