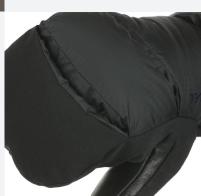

## **YETI MITT**

**CODE:** 2087UM | <u>SIZE:</u> S / XL

<u>DESCRIPTION:</u> The Yeti mitten, featuring PrimaLoft® ThermoPlume padding and Membra-therm Plus, ensures warmth and waterproofing. Polygiene technology prevents bacteria, while the safety storm leash and elastic cord offer convenience.

WARMTH INDEX: 4000 - Very Warm

FIT: Natural CUFF TYPE: Over jacket

MATERIAL: Water resistant soft fabric, Waterproof goat leather palm <u>INSULATION</u>: Primaloft ThermoPlume®, Soft-touch lining with Polygiene treatment <u>DRY TECHNOLOGY</u>: Membra-Therm Green <u>SUSTAINABLE VALUE</u>: 54% Recycled 35% Organic <u>FEATURES</u>: Long cuff, Safety leash, Adjustable strap, Nose cleaner