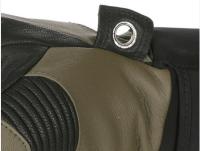

## CLIP-IN LOOP

The clip-in loop can be used to secure your gloves to a backpack with the convenient supplied Carabiner.

A new leash concept that offers an increased safety feature for riders and skiers.