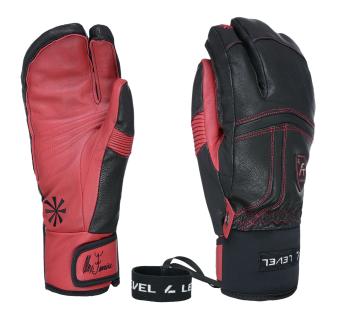

## **OFF PISTE LEATHER TRIGGER**

**CODE:** 2064UT | **SIZE:** 7 (S) / II (4XL)

<u>DESCRIPTION:</u> The Off Piste Leather Trigger blends mitten warmth with glove functionality, in waterproof goat leather, Swiss wool lining, and a clip-in loop.

WARMTH INDEX: 4000 - Very Warm

FIT: Natural CUFF TYPE: Under jacket

<u>MATERIAL</u>: Waterproof goat leather <u>INSULATION</u>: Swiss Wool, Soft-touch lining with Polygiene treatment <u>SUSTAINABLE VALUE</u>: 68% Organic FEATURES: Short neoprene cuff, Safety leash, Outside stitching, Carabiner, Finger lining inside