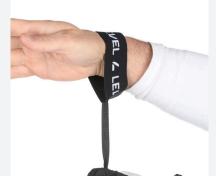

## ADJUSTABLE STRAP

This closing system makes it easy to fit under jackets therefore offering a better closure.