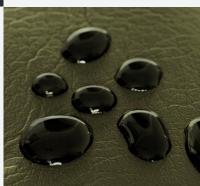

## WATERPROOF GOAT LEATHER

A soft waterproof leather, used mainly for ski gloves in areas which are exposed to high abrasion such as the palms or between the thumb and index finger.