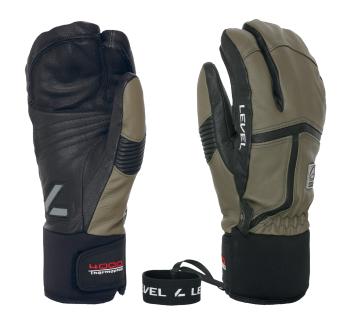

## **OFF PISTE LEATHER TRIGGER**

**CODE:** 2064UT | **SIZE:** 7 (S) / II (4XL)

<u>DESCRIPTION:</u> The Off Piste Leather Trigger blends mitten warmth with glove functionality, in waterproof goat leather, Swiss wool lining, and a clip-in loop.

WARMTH INDEX: 4000 - Very Warm

FIT: Natural CUFF TYPE: Under jacket

<u>MATERIAL</u>: Waterproof goat leather <u>INSULATION</u>: Swiss Wool, Soft-touch lining with Polygiene treatment <u>SUSTAINABLE VALUE</u>: 68% Organic FEATURES: Short neoprene cuff, Safety leash, Outside stitching, Carabiner, Finger lining inside