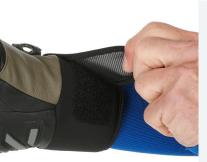

## ADJUSTABLE STRAP

This closing system makes it easy to fit under jackets therefore offering a better closure.