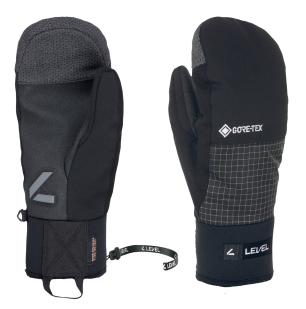

## 3000 **MATRIX MITT GTX**

**CODE:** II26UM | **SIZE:** 7 (S) / IO (XXL)

**DESCRIPTION:** Redesigned with GORE-TEX for full insulation, lining for warmth down to -I7°C, clean and sporty design, Griptex palm for grip, neoprene cuff with puller for a perfect fit.

WARMTH INDEX: 3000 - Warm

FIT: Relaxed CUFF TYPE: Under jacket

MATERIAL: Water resistant fabric, Griptex palm INSULATION: Fiberfill, Fleece DRY TECHNOLOGY: GORE-TEX FEATURES: Neoprene cuff, Puller, Nose cleaner, Storm leash, Finger lining inside