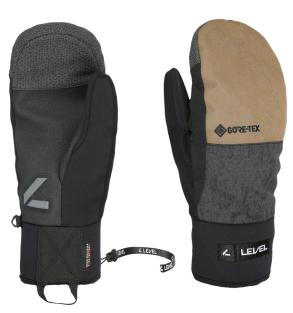

## 3000 **MATRIX MITT GTX**

**CODE:** II26UM | **SIZE:** 7 (S) / IO (XXL)

**DESCRIPTION:** Redesigned with GORE-TEX for full insulation, lining for warmth down to -I7°C, clean and sporty design, Griptex palm for grip, neoprene cuff with puller for a perfect fit.

WARMTH INDEX: 3000 - Warm

FIT: Relaxed CUFF TYPE: Under jacket

MATERIAL: Water resistant fabric, Griptex palm INSULATION: Fiberfill, Fleece DRY TECHNOLOGY: GORE-TEX FEATURES: Neoprene cuff, Puller, Nose cleaner, Storm leash, Finger lining inside