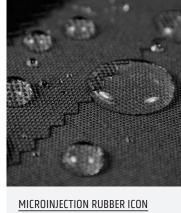

WATERPROOF FABRIC TREATMENT The fabric is laminated with a process that permits to add a breathable waterproof membrane to the outer material, optimizing warmth and comfort while keeping the hands dry.