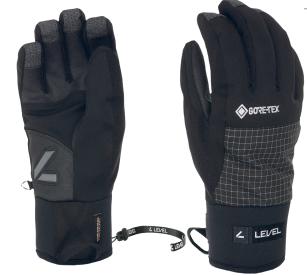

## **MATRIX GTX**

**CODE:** II26UG | **SIZE:** 7 (S) / IO (XXL)

<u>DESCRIPTION:</u> Redesigned with GORE-TEX for full insulation, lining for warmth down to -17°C, clean and sporty design, Griptex palm for grip, neoprene cuff with puller for a perfect fit.

WARMTH INDEX: 3000 - Warm

FIT: Relaxed CUFF TYPE: Under jacket

<u>MATERIAL</u>: Water resistant fabric, Griptex palm <u>INSULATION</u>: Fiberfill, Fleece <u>DRY TECHNOLOGY</u>: GORE-TEX <u>FEATURES</u>: Neoprene cuff, Puller, Nose cleaner, Storm leash

OI black

Round finger tips are more durable and reduce catching on

abrasive objects.

H&R