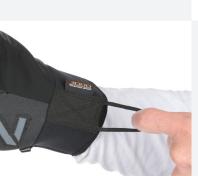

14 olive green

<u>PULLER</u>

A wider puller inserted in underside of cuff helps to properly wear the glove/mitten

The short under-cuff can easily be tucked into your ski jacket for more agility and less bulk getting in your way of wrist movement.