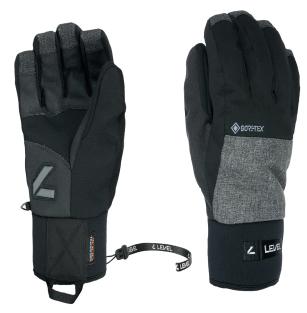

## **MATRIX GTX**

**CODE:** II26UG | **SIZE:** 7 (S) / IO (XXL)

<u>DESCRIPTION:</u> Redesigned with GORE-TEX for full insulation, lining for warmth down to -17°C, clean and sporty design, Griptex palm for grip, neoprene cuff with puller for a perfect fit.

WARMTH INDEX: 3000 - Warm

FIT: Relaxed CUFF TYPE: Under jacket

<u>MATERIAL</u>: Water resistant fabric, Griptex palm <u>INSULATION</u>: Fiberfill, Fleece <u>DRY TECHNOLOGY</u>: GORE-TEX <u>FEATURES</u>: Neoprene cuff, Puller, Nose cleaner, Storm leash

18 black grey