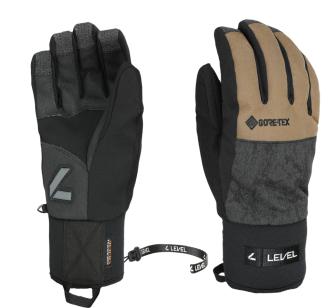

14 olive green

<u>PULLER</u>

A wider puller inserted in underside of cuff helps to properly wear the glove/mitten

The short under-cuff can easily be tucked into your ski jacket for more agility and less bulk getting in your way of wrist movement.

18 black grey