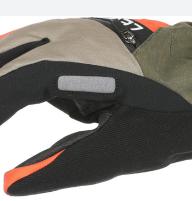

The mini goggle squeegees helps to easy-clean your lenses. The special velvet fabric on the thumb provides a soft place to wipe your runny nose.

This cord is used to secure the glove to your hand with an adjustable plastic. A big advantage when you don't want to wear gloves but want to keep them attached to the wrist.