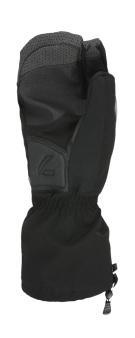

## **STAR TRIGGER**

**CODE:** |||2UT | **SIZE:** 7 (S) / || (4XL)

 $\underline{\text{TARGET CONSUMER:}} \ \text{Snowboarders and freestylers looking for very technical and warm products}$ 

**WARMTH INDEX:** 3000 - Warm

FIT: Relaxed

MATERIAL: Water resistant strong fabric, Kevlar reinforcement INSULATION: Light fleece DRY TECHNOLOGY: Membra-Therm Plus HIGHLIGHTS: FEATURES: Long cuff, Storm leash, Adjustable strap, Fleece removable lining, Heater pocket, Nose cleaner