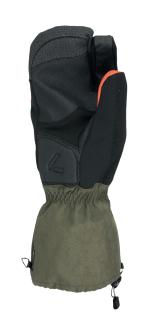

## **STAR TRIGGER**

**CODE:** |||2UT | **SIZE:** 7 (S) / || (4XL)

 $\underline{\text{TARGET CONSUMER:}} \ \text{Snowboarders and freestylers looking for very technical and warm products}$ 

**WARMTH INDEX:** 3000 - Warm

FIT: Relaxed

MATERIAL: Water resistant strong fabric, Kevlar reinforcement INSULATION: Light fleece DRY TECHNOLOGY: Membra-Therm Plus HIGHLIGHTS: FEATURES: Long cuff, Storm leash, Adjustable strap, Fleece removable lining, Heater pocket, Nose cleaner