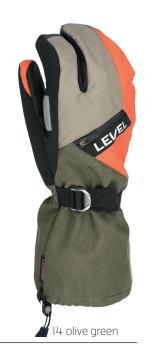

## **STAR TRIGGER**

**CODE:** |||2UT | **SIZE:** 7 (S) / || (4XL)

 $\underline{\text{TARGET CONSUMER:}} \ \text{Snowboarders and freestylers looking for very technical and warm products}$ 

**WARMTH INDEX:** 3000 - Warm

FIT: Relaxed

MATERIAL: Water resistant strong fabric, Kevlar reinforcement INSULATION: Light fleece DRY TECHNOLOGY: Membra-Therm Plus HIGHLIGHTS: FEATURES: Long cuff, Storm leash, Adjustable strap, Fleece removable lining, Heater pocket, Nose cleaner