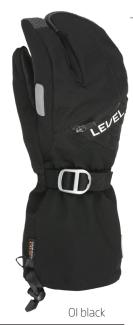

FIT: Relaxed

MATERIAL: Water resistant strong fabric, Kevlar reinforcement INSULATION: Light fleece DRY TECHNOLOGY: Membra-Therm Plus HIGHLIGHTS: FEATURES: Long cuff, Storm leash, Adjustable strap, Fleece removable lining, Heater pocket, Nose cleaner