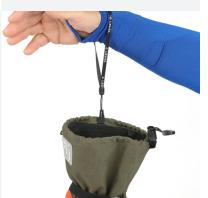

The mini goggle squeegees helps to easy-clean your lenses. The special velvet fabric on the thumb provides a soft place to wipe your runny nose.

This cord is used to secure the glove to your hand with an adjustable plastic. A big advantage when you don't want to wear gloves but want to keep them attached to the wrist.