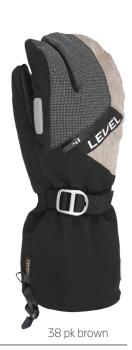

## **STAR TRIGGER**

**CODE:** |||2UT | **SIZE:** 7 (S) / || (4XL)

 $\underline{\text{TARGET CONSUMER:}} \ \text{Snowboarders and freestylers looking for very technical and warm products}$ 

**WARMTH INDEX:** 3000 - Warm

FIT: Relaxed

MATERIAL: Water resistant strong fabric, Kevlar reinforcement INSULATION: Light fleece DRY TECHNOLOGY: Membra-Therm Plus HIGHLIGHTS: FEATURES: Long cuff, Storm leash, Adjustable strap, Fleece removable lining, Heater pocket, Nose cleaner