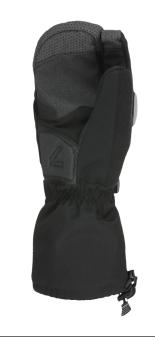

## **STAR TRIGGER**

**CODE:** |||2UT | **SIZE:** 7 (S) / || (4XL)

 $\underline{\text{TARGET CONSUMER:}} \ \text{Snowboarders and freestylers looking for very technical and warm products}$ 

**WARMTH INDEX:** 3000 - Warm

FIT: Relaxed

MATERIAL: Water resistant strong fabric, Kevlar reinforcement INSULATION: Light fleece DRY TECHNOLOGY: Membra-Therm Plus HIGHLIGHTS: FEATURES: Long cuff, Storm leash, Adjustable strap, Fleece removable lining, Heater pocket, Nose cleaner