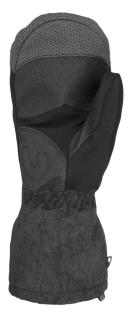

## **STAR MITT**

CODE: 1112UM | SIZE: 7 (S) / 11 (4XL)

DESCRIPTION: A unique design for all-mountain riding, a Level best seller.

WARMTH INDEX: 3000 - Warm

FIT: Relaxed MATERIAL: Water resistant fabric, Kevlar reinforcement INSULATION: Light fleece DRY TECHNOLOGY: Membra-Therm Plus FEATURES: Long cuff, Storm leash, Adjustable strap, Fleece removable lining, Heater pocket, Nose cleaner