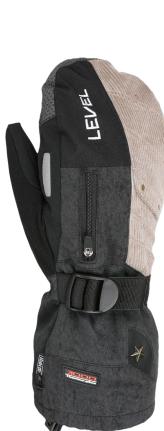

## **STAR MITT**

CODE: 1112UM | SIZE: 7 (S) / 11 (4XL)

DESCRIPTION: A unique design for all-mountain riding, a Level best seller.

WARMTH INDEX: 3000 - Warm

FIT: Relaxed MATERIAL: Water resistant fabric, Kevlar reinforcement INSULATION: Light fleece DRY TECHNOLOGY: Membra-Therm Plus FEATURES: Long cuff, Storm leash, Adjustable strap, Fleece removable lining, Heater pocket, Nose cleaner