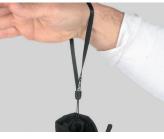

## SAFETY LEASH

This cord is used to secure the glove to your hand with an elastic strap. A big advantage when you don't want to wear gloves but want to keep them attached to the wrist.