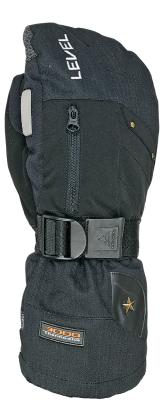

## **STAR MITT**

CODE: 1112UM | SIZE: 7 (S) / 11 (4XL)

DESCRIPTION: A unique design for all-mountain riding, a Level best seller.

WARMTH INDEX: 3000 - Warm

FIT: Relaxed MATERIAL: Water resistant fabric, Kevlar reinforcement INSULATION: Light fleece DRY TECHNOLOGY: Membra-Therm Plus FEATURES: Long cuff, Storm leash, Adjustable strap, Fleece removable lining, Heater pocket, Nose cleaner

## MULTIFUNCTION POCKET

Pocket positioned on the top of the glove. May be used to insert hand warmers, ski-pass or other small objects. If unzipped during warm days it allows better air circulation thanks to the inner mesh.

## SAFETY LEASH

This cord is used to secure the glove to your hand with an elastic strap. A big advantage when you don't want to wear gloves but want to keep them attached to the wrist.