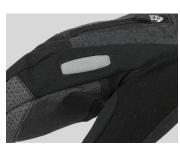

**GOGGLE & NOSE CLEANER** 

The mini goggle squeegees helps to easy-clean your lenses. The special velvet fabric on the thumb provides a soft place to wipe your runny nose.