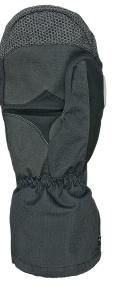

## **STAR MITT**

CODE: 1112UM | SIZE: 7 (S) / 11 (4XL)

DESCRIPTION: A unique design for all-mountain riding, a Level best seller.

WARMTH INDEX: 3000 - Warm

FIT: Relaxed MATERIAL: Water resistant fabric, Kevlar reinforcement INSULATION: Light fleece DRY TECHNOLOGY: Membra-Therm Plus FEATURES: Long cuff, Storm leash, Adjustable strap, Fleece removable lining, Heater pocket, Nose cleaner