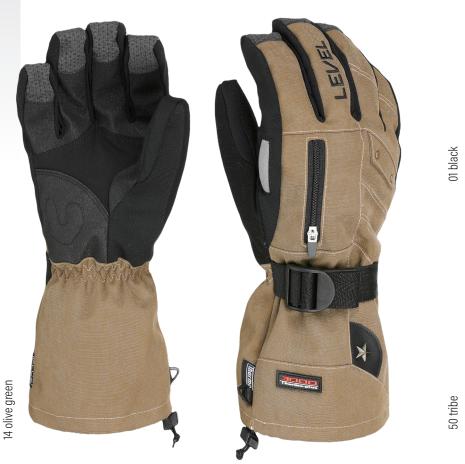

# **STAR**

**CODE:** 1112UG | **SIZE:** 7 (S) / 11 (4XL)

**DESCRIPTION:** A unique design for all-mountain riding, a Level best seller.

WARMTH INDEX: 3000 - Warm

FIT: Relaxed MATERIAL: Water resistant fabric, Kevlar reinforcement INSULATION: Light fleece DRY TECHNOLOGY: Membra-Therm Plus FEATURES: Long cuff, Storm leash, Adjustable strap, Fleece removable lining, Heater pocket, Nose cleaner