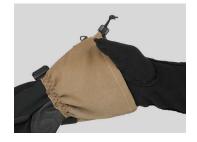

## LONG CUFF

Long gauntlet-style glove offers higher insulation and seals out the cold very effectively thanks to a draw cord.