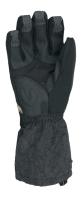

# **STAR**

**CODE:** 1112UG | **SIZE:** 7 (S) / 11 (4XL)

**DESCRIPTION:** A unique design for all-mountain riding, a Level best seller.

WARMTH INDEX: 3000 - Warm

FIT: Relaxed MATERIAL: Water resistant fabric, Kevlar reinforcement INSULATION: Light fleece DRY TECHNOLOGY: Membra-Therm Plus FEATURES: Long cuff, Storm leash, Adjustable strap, Fleece removable lining, Heater pocket, Nose cleaner