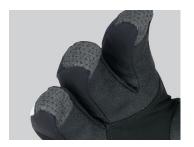

#### H&R

Round finger tips are more durable and reduce catching on abrasive objects.