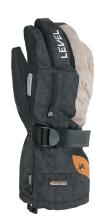

# **STAR**

**CODE:** 1112UG | **SIZE:** 7 (S) / 11 (4XL)

**DESCRIPTION:** A unique design for all-mountain riding, a Level best seller.

WARMTH INDEX: 3000 - Warm

FIT: Relaxed MATERIAL: Water resistant fabric, Kevlar reinforcement INSULATION: Light fleece DRY TECHNOLOGY: Membra-Therm Plus FEATURES: Long cuff, Storm leash, Adjustable strap, Fleece removable lining, Heater pocket, Nose cleaner