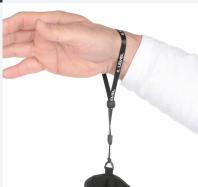

## STORM LEASH

This cord is used to secure the glove to your hand with an adjustable plastic. A big advantage when you don't want to wear gloves but want to keep them attached to the wrist.