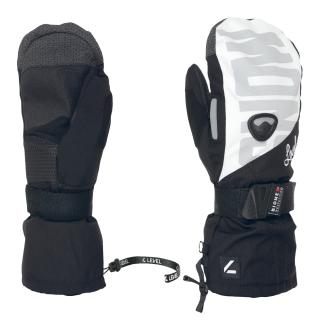

## **BUTTERFLY W MITT**

**CODE:** IO4IWM | **SIZE:** 6 (XXS) / 8,5 (M-L)

<u>DESCRIPTION:</u> Premier glove for female athletes, Biomex Protection for wrists, Kevlar reinforcement for abrasion resistance, Membra-Therm Plus for warmth and waterproofing.

WARMTH INDEX: 3000 - Warm

FIT: Relaxed CUFF TYPE: Over jacket

MATERIAL: Water resistant fabric, Kevlar reinforcement INSULATION: Knitted brush inside DRY TECHNOLOGY: Membra-Therm Plus HIGHLIGHTS: BIOMEX© Protection FEATURES: Long cuff, Adjustable strap, Storm leash, Fleece removable lining, Breathable system, Nose cleaner, Goggle cleaner