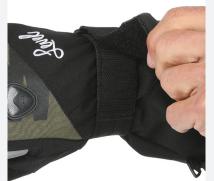

This closing system makes it easy to fit under jackets therefore offering a better closure.