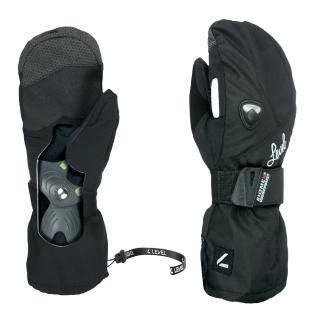

## **BUTTERFLY W MITT**

**CODE:** IO4IWM | **SIZE:** 6 (XXS) / 8,5 (M-L)

<u>DESCRIPTION:</u> Premier glove for female athletes, Biomex Protection for wrists, Kevlar reinforcement for abrasion resistance, Membra-Therm Plus for warmth and waterproofing.

WARMTH INDEX: 3000 - Warm

FIT: Relaxed CUFF TYPE: Over jacket

MATERIAL: Water resistant fabric, Kevlar reinforcement INSULATION: Knitted brush inside DRY TECHNOLOGY: Membra-Therm Plus HIGHLIGHTS: BIOMEX© Protection FEATURES: Long cuff, Adjustable strap, Storm leash, Fleece removable lining, Breathable system, Nose cleaner, Goggle cleaner