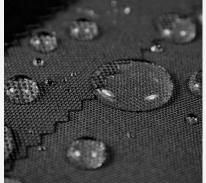

## WATERPROOF FABRIC TREATMENT

The fabric is laminated with a process that permits to add a breathable waterproof membrane tothe outer material, optimizing warmth and comfort while keeping the hands dry.