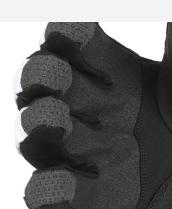

## KEVLAF

LEVEL uses only Schoeller Kevlar, the strongest kevlar on the market. Guaranteed to have the best durability.