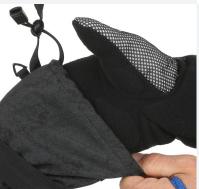

## GOGGLE & NOSE CLEANER

The mini goggle squeegees helps to easy-clean your lenses. The special velvet fabric on the thumb provides a soft place to wipe your runny nose.

A removable lining where the back of the lining is built with a hot thick material whilst the palm is thinner to maintain sensitivity. The removable liner can be removed and washed.