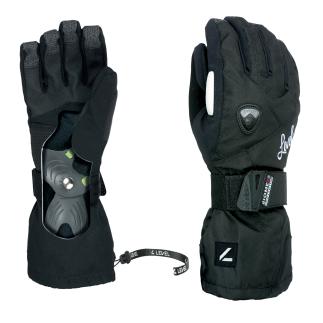

## **BUTTERFLY W**

**CODE:** IO4IWG | **SIZE:** 6 (XXS) / 8,5 (M-L)

<u>DESCRIPTION:</u> Premier glove for female athletes, Biomex Protection for wrists, Kevlar reinforcement for abrasion resistance, Membra-Therm Plus for warmth and waterproofing.

WARMTH INDEX: 3000 - Warm

FIT: Relaxed CUFF TYPE: Over jacket

MATERIAL: Water resistant fabric, Kevlar reinforcement INSULATION: Knitted brush inside DRY TECHNOLOGY: Membra-Therm Plus HIGHLIGHTS: BIOMEX© Protection FEATURES: Long cuff, Adjustable strap, Storm leash, Fleece removable lining, Breathable system, Nose cleaner, Goggle cleaner