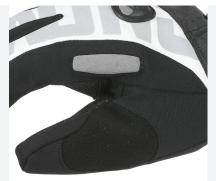

## GOGGLE & NOSE CLEANER

The mini goggle squeegees helps to easy-clean your lenses. The special velvet fabric on the thumb provides a soft place to wipe your runny nose.

A removable lining where the back of the lining is built with a hot thick material whilst the palm is thinner to maintain sensitivity. The removable liner can be removed and washed.