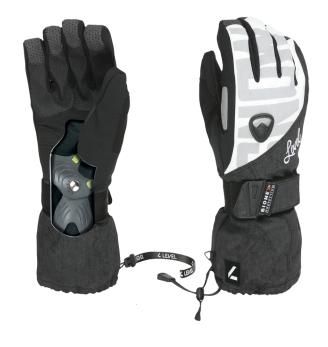

## **BUTTERFLY W**

**CODE:** IO4IWG | **SIZE:** 6 (XXS) / 8,5 (M-L)

<u>DESCRIPTION:</u> Premier glove for female athletes, Biomex Protection for wrists, Kevlar reinforcement for abrasion resistance, Membra-Therm Plus for warmth and waterproofing.

WARMTH INDEX: 3000 - Warm

FIT: Relaxed CUFF TYPE: Over jacket

MATERIAL: Water resistant fabric, Kevlar reinforcement INSULATION: Knitted brush inside DRY TECHNOLOGY: Membra-Therm Plus HIGHLIGHTS: BIOMEX© Protection FEATURES: Long cuff, Adjustable strap, Storm leash, Fleece removable lining, Breathable system, Nose cleaner, Goggle cleaner