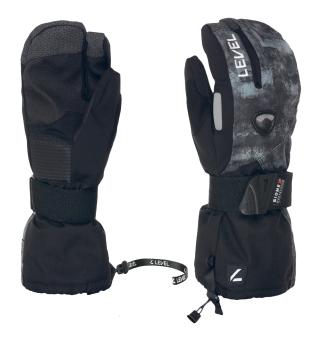

## **FLY TRIGGER**

**CODE:** IO3IUT | **SIZE:** 7 (S) / II (4XL)

<u>DESCRIPTION:</u> Level gloves with Biomex Protection to protect snowboarders' wrists, waterproof and Kevlar-reinforced. Features Membra-Therm Plus for water resistance, adjustable strap, and elastic cord to prevent snow entry.

WARMTH INDEX: 3000 - Warm

FIT: Relaxed CUFF TYPE: Over jacket

MATERIAL: Water resistant fabric, Kevlar reinforcement INSULATION: Knitted brush inside DRY TECHNOLOGY: Membra-Therm Plus HIGHLIGHTS: BIOMEX© Protection FEATURES: Long cuff, Adjustable strap, Storm leash, Fleece removable lining, Breathable system, Nose cleaner, Goggle cleaner