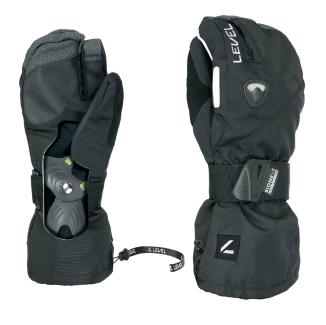

OI black 63 eclipse

## **FLY TRIGGER**

**CODE:** IO3IUT | **SIZE:** 7 (S) / II (4XL)

<u>DESCRIPTION:</u> Level gloves with Biomex Protection to protect snowboarders' wrists, waterproof and Kevlar-reinforced. Features Membra-Therm Plus for water resistance, adjustable strap, and elastic cord to prevent snow entry.

WARMTH INDEX: 3000 - Warm

FIT: Relaxed CUFF TYPE: Over jacket

MATERIAL: Water resistant fabric, Kevlar reinforcement INSULATION: Knitted brush inside DRY TECHNOLOGY: Membra-Therm Plus HIGHLIGHTS: BIOMEX© Protection FEATURES: Long cuff, Adjustable strap, Storm leash, Fleece removable lining, Breathable system, Nose cleaner, Goggle cleaner