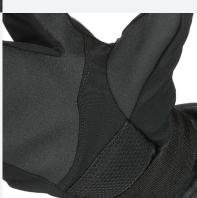

## FLEX PALM

The elastic cordura insert on the palm allows for a better fit, more flexibility and a cozy feeling.