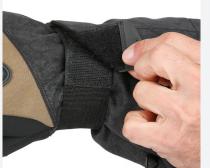

This closing system makes it easy to fit under jackets therefore offering a better closure.