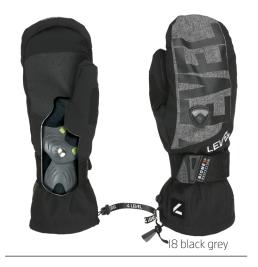

## 3000 WARM FLY MITT

**CODE:** IO3IUM | **SIZE:** 7 (S) / II (4XL)

<u>DESCRIPTION:</u> Level gloves with Biomex Protection to protect snowboarders' wrists, waterproof and Kevlar-reinforced. Features Membra-Therm Plus for water resistance, adjustable strap, and elastic cord to prevent snow entry.

WARMTH INDEX: 3000 - Warm

FIT: Relaxed CUFF TYPE: Over jacket

MATERIAL: Water resistant fabric, Kevlar reinforcement INSULATION: Knitted brush inside DRY TECHNOLOGY: Membra-Therm Plus HIGHLIGHTS: BIOMEX© Protection FEATURES: Long cuff, Adjustable strap, Storm leash, Fleece removable lining, Breathable system, Nose cleaner, Goggle cleaner