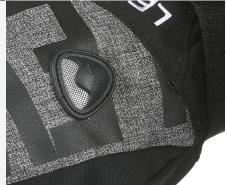

## **BREATHABLE SYSTEM**

An air exchanging vent is placed on the back of the glove allowing moisture to escape. This improves the drying time of the glove and avoids hands getting wet.