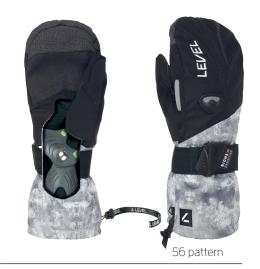

## 3000 WARM FLY MITT

**CODE:** IO3IUM | **SIZE:** 7 (S) / II (4XL)

<u>DESCRIPTION:</u> Level gloves with Biomex Protection to protect snowboarders' wrists, waterproof and Kevlar-reinforced. Features Membra-Therm Plus for water resistance, adjustable strap, and elastic cord to prevent snow entry.

WARMTH INDEX: 3000 - Warm

FIT: Relaxed CUFF TYPE: Over jacket

MATERIAL: Water resistant fabric, Kevlar reinforcement INSULATION: Knitted brush inside DRY TECHNOLOGY: Membra-Therm Plus HIGHLIGHTS: BIOMEX© Protection FEATURES: Long cuff, Adjustable strap, Storm leash, Fleece removable lining, Breathable system, Nose cleaner, Goggle cleaner

OI black