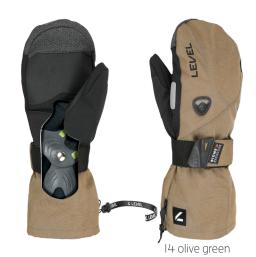

## 3000 WARM FLY MITT

**CODE:** IO3IUM | **SIZE:** 7 (S) / II (4XL)

<u>DESCRIPTION:</u> Level gloves with Biomex Protection to protect snowboarders' wrists, waterproof and Kevlar-reinforced. Features Membra-Therm Plus for water resistance, adjustable strap, and elastic cord to prevent snow entry.

WARMTH INDEX: 3000 - Warm

FIT: Relaxed CUFF TYPE: Over jacket

MATERIAL: Water resistant fabric, Kevlar reinforcement INSULATION: Knitted brush inside DRY TECHNOLOGY: Membra-Therm Plus HIGHLIGHTS: BIOMEX© Protection FEATURES: Long cuff, Adjustable strap, Storm leash, Fleece removable lining, Breathable system, Nose cleaner, Goggle cleaner