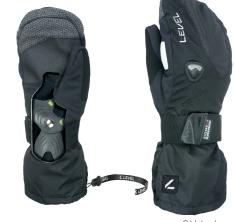

## 3000 WARM FLY MITT

**CODE:** IO3IUM | **SIZE:** 7 (S) / II (4XL)

<u>DESCRIPTION:</u> Level gloves with Biomex Protection to protect snowboarders' wrists, waterproof and Kevlar-reinforced. Features Membra-Therm Plus for water resistance, adjustable strap, and elastic cord to prevent snow entry.

WARMTH INDEX: 3000 - Warm

FIT: Relaxed CUFF TYPE: Over jacket

MATERIAL: Water resistant fabric, Kevlar reinforcement INSULATION: Knitted brush inside DRY TECHNOLOGY: Membra-Therm Plus HIGHLIGHTS: BIOMEX© Protection FEATURES: Long cuff, Adjustable strap, Storm leash, Fleece removable lining, Breathable system, Nose cleaner, Goggle cleaner

OI black