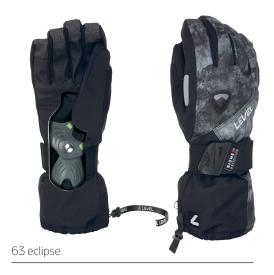

## **CODE:** IO3IUG | **SIZE:** 7 (S) / II (4XL)

**DESCRIPTION:** Level gloves with Biomex Protection to protect snowboarders' wrists, waterproof and Kevlar-reinforced. Features Membra-Therm Plus for water resistance, adjustable strap, and elastic cord to prevent snow entry.

## WARMTH INDEX: 3000 - Warm

FIT: Relaxed CUFF TYPE: Over jacket

MATERIAL: Water resistant fabric, Kevlar reinforcement INSULATION: Knitted brush inside **DRY TECHNOLOGY:** Membra-Therm Plus **HIGHLIGHTS:** BIOMEX© Protection FEATURES: Long cuff, Adjustable strap, Storm leash, Fleece removable lining, Breathable system, Nose cleaner, Goggle cleaner