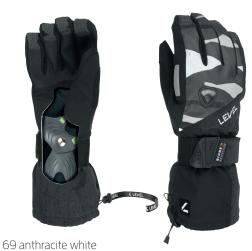

## **CODE:** IO3IUG | **SIZE:** 7 (S) / II (4XL)

**DESCRIPTION:** Level gloves with Biomex Protection to protect snowboarders' wrists, waterproof and Kevlar-reinforced. Features Membra-Therm Plus for water resistance, adjustable strap, and elastic cord to prevent snow entry.

## WARMTH INDEX: 3000 - Warm

FIT: Relaxed CUFF TYPE: Over jacket

MATERIAL: Water resistant fabric, Kevlar reinforcement INSULATION: Knitted brush inside **DRY TECHNOLOGY:** Membra-Therm Plus **HIGHLIGHTS:** BIOMEX© Protection FEATURES: Long cuff, Adjustable strap, Storm leash, Fleece removable lining, Breathable system, Nose cleaner, Goggle cleaner