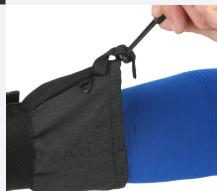

## **ELASTIC CORD**

This elastic cord seals from the outside environment when the snow is deep and the weather is foul. The cuff goes completely over your jacket sleeve and cinch's tight with the cord.