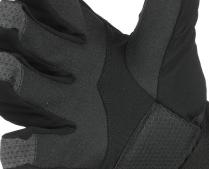

## **CODE:** IO3IUG | **SIZE:** 7 (S) / II (4XL)

**DESCRIPTION:** Level gloves with Biomex Protection to protect snowboarders' wrists, waterproof and Kevlar-reinforced. Features Membra-Therm Plus for water resistance, adjustable strap, and elastic cord to prevent snow entry.

## WARMTH INDEX: 3000 - Warm

FIT: Relaxed CUFF TYPE: Over jacket

MATERIAL: Water resistant fabric, Kevlar reinforcement INSULATION: Knitted brush inside **DRY TECHNOLOGY:** Membra-Therm Plus **HIGHLIGHTS:** BIOMEX© Protection FEATURES: Long cuff, Adjustable strap, Storm leash, Fleece removable lining, Breathable system, Nose cleaner, Goggle cleaner