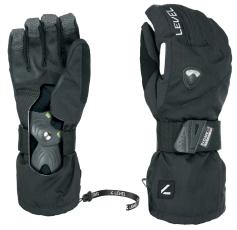

OI black

43 pk black

## **CODE:** IO3IUG | **SIZE:** 7 (S) / II (4XL)

**DESCRIPTION:** Level gloves with Biomex Protection to protect snowboarders' wrists, waterproof and Kevlar-reinforced. Features Membra-Therm Plus for water resistance, adjustable strap, and elastic cord to prevent snow entry.

## WARMTH INDEX: 3000 - Warm

FIT: Relaxed CUFF TYPE: Over jacket

MATERIAL: Water resistant fabric, Kevlar reinforcement INSULATION: Knitted brush inside **DRY TECHNOLOGY:** Membra-Therm Plus **HIGHLIGHTS:** BIOMEX© Protection FEATURES: Long cuff, Adjustable strap, Storm leash, Fleece removable lining, Breathable system, Nose cleaner, Goggle cleaner