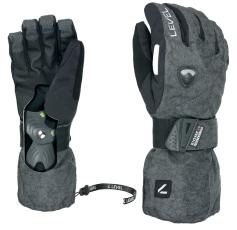

## **CODE:** IO3IUG | **SIZE:** 7 (S) / II (4XL)

**DESCRIPTION:** Level gloves with Biomex Protection to protect snowboarders' wrists, waterproof and Kevlar-reinforced. Features Membra-Therm Plus for water resistance, adjustable strap, and elastic cord to prevent snow entry.

## WARMTH INDEX: 3000 - Warm

FIT: Relaxed CUFF TYPE: Over jacket

MATERIAL: Water resistant fabric, Kevlar reinforcement INSULATION: Knitted brush inside **DRY TECHNOLOGY:** Membra-Therm Plus **HIGHLIGHTS:** BIOMEX© Protection FEATURES: Long cuff, Adjustable strap, Storm leash, Fleece removable lining, Breathable system, Nose cleaner, Goggle cleaner