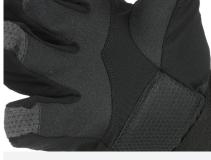

## **CODE:** IO3IUG | **SIZE:** 7 (S) / II (4XL)

**DESCRIPTION:** Level gloves with Biomex Protection to protect snowboarders' wrists, waterproof and Kevlar-reinforced. Features Membra-Therm Plus for water resistance, adjustable strap, and elastic cord to prevent snow entry.

## WARMTH INDEX: 3000 - Warm

FIT: Relaxed CUFF TYPE: Over jacket

MATERIAL: Water resistant fabric, Kevlar reinforcement INSULATION: Knitted brush inside **DRY TECHNOLOGY:** Membra-Therm Plus **HIGHLIGHTS:** BIOMEX© Protection FEATURES: Long cuff, Adjustable strap, Storm leash, Fleece removable lining, Breathable system, Nose cleaner, Goggle cleaner