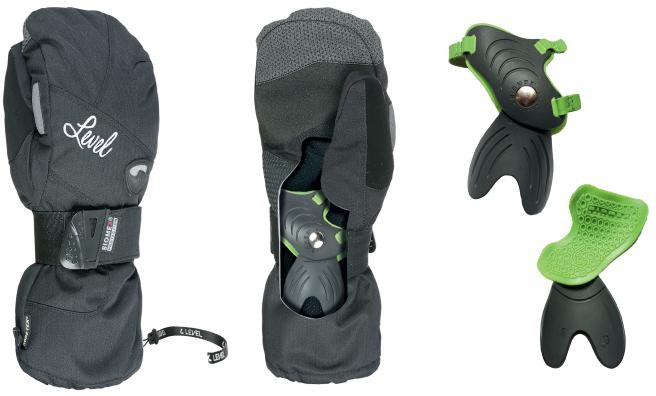

## **<u>CODE:</u>** IO2IWM | <u>SIZE:</u> 6 (XXS) / 8,5 (M-L)

**<u>DESCRIPTION</u>**: Ultimate safety for female athletes in half-pipe, Biomex Protection System, Kevlar reinforced, GORE-TEX waterproof, Level Breathable System, adjustable cuff.

## FIT: Relaxed CUFF TYPE: Over jacket

MATERIAL: Water resistant strong fabric, Kevlar reinforcement INSULATION: Knitted brush inside DRY TECHNOLOGY: GORE-TEX HIGHLIGHTS: BIOMEX© Protection + Pad, Shock Absorber on palm FEATURES: Long cuff, Adjustable strap, Storm leash, Boa & Fleece removable lining, Breathable system, Nose cleaner, Goggle cleaner

#### REMOVABLE LINER

A removable lining where the back of the lining is built with a hot thick material whilst the palm is thinner to maintain sensitivity. The removable liner can be removed and washed.