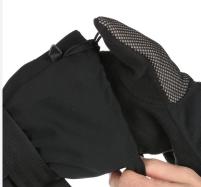

#### **GOGGLE & NOSE CLEANER**

The mini goggle squeegees helps to easy-clean your lenses. The special velvet fabric on the thumb provides a soft place to wipe your runny nose.