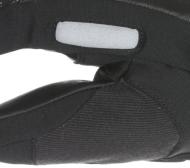

## SAFETY STORM LEASH

A new leash concept that offers an increased safety feature for riders and skiers.