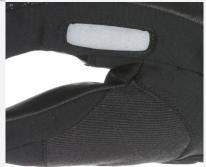

#### GOGGLE & NOSE CLEANER

The mini goggle squeegees helps to easy-clean your lenses. The special velvet fabric on the thumb provides a soft place to wipe your runny nose.