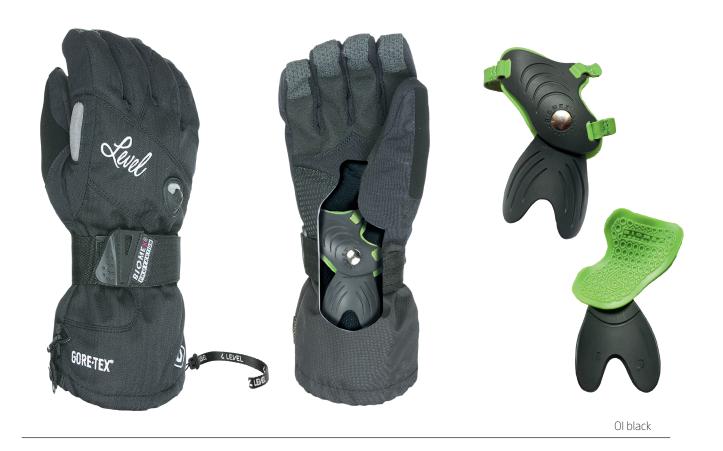

# HALF PIPE W GTX

**CODE:** IO2IWG | **SIZE:** 6 (XXS) / 8,5 (M-L)

<u>DESCRIPTION:</u> Ultimate safety for female athletes in half-pipe, Biomex Protection System, Kevlar reinforced, GORE-TEX waterproof, Level Breathable System, adjustable cuff.

WARMTH INDEX: 3000 - Warm

FIT: Relaxed **CUFF TYPE**: Over jacket

MATERIAL: Water resistant strong fabric, Kevlar reinforcement INSULATION: Knitted brush inside DRY TECHNOLOGY: GORE-TEX HIGHLIGHTS: BIOMEX© Protection + Pad, Shock Absorber on palm FEATURES: Long cuff, Adjustable strap, Storm leash, Boa & Fleece removable lining, Breathable system, Nose cleaner, Goggle cleaner