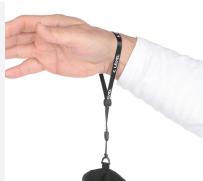

## SAFETY STORM LEASH

A new leash concept that offers an increased safety feature for riders and skiers.