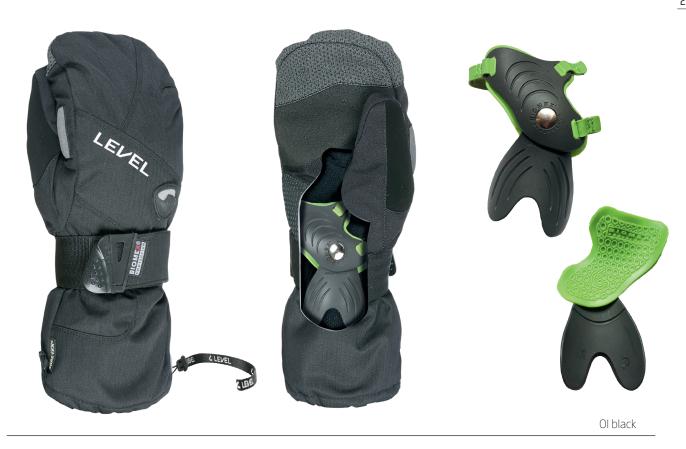

# HALF PIPE MITT GTX

CODE: IOIIUM | SIZE: 7 (S) / IO (XXL)

<u>DESCRIPTION:</u> Ultimate safety for half-pipe athletes, Biomex Protection System, Kevlar reinforced exterior, GORE-TEX waterproofing, Level Breathable System, adjustable strap for under-jacket fit.

WARMTH INDEX: 3000 - Warm

FIT: Relaxed CUFF TYPE: Over jacket

MATERIAL: Water resistant strong fabric, Kevlar reinforcement INSULATION: Knitted brush inside DRY TECHNOLOGY: GORE-TEX HIGHLIGHTS: BIOMEX© Protection + Pad, Shock Absorber on palm FEATURES: Long cuff, Adjustable strap, Storm leash, Boa & Fleece removable lining, Breathable system, Nose cleaner, Goggle cleaner