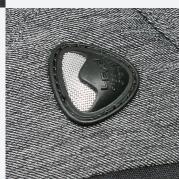

## BREATHABLE SYSTEM

An air exchanging vent is placed on the back of the glove allowing moisture to escape. This improves the drying time of the glove and avoids hands getting wet.