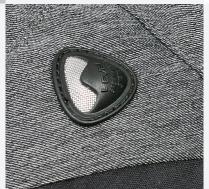

### **BREATHABLE SYSTEM**

An air exchanging vent is placed on the back of the glove allowing moisture to escape. This improves the drying time of the glove and avoids hands getting wet.