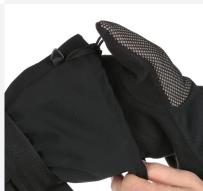

### REMOVABLE LINER

A removable lining where the back of the lining is built with a hot thick material whilst the palm is thinner to maintain sensitivity. The removable liner can be removed and washed.