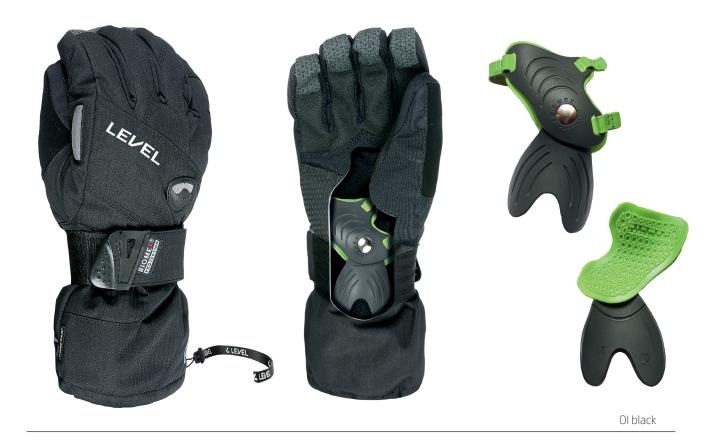

# **HALF PIPE GTX**

CODE: IOIIUG | SIZE: 7 (S) / IO (XXL)

<u>DESCRIPTION:</u> Ultimate safety for half-pipe athletes, Biomex Protection System, Kevlar reinforced exterior, GORE-TEX waterproofing, Level Breathable System, adjustable strap for under-jacket fit.

WARMTH INDEX: 3000 - Warm

FIT: Relaxed CUFF TYPE: Over jacket

MATERIAL: Water resistant strong fabric, Kevlar reinforcement INSULATION: Knitted brush inside DRY TECHNOLOGY: GORE-TEX HIGHLIGHTS: BIOMEX© Protection + Pad, Shock Absorber on palm FEATURES: Long cuff, Adjustable strap, Storm leash, Boa & Fleece removable lining, Breathable system, Nose cleaner, Goggle cleaner