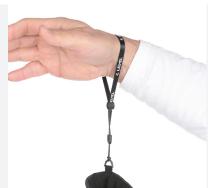

## SAFETY LEASH

This cord is used to secure the glove to your hand with an elastic strap. A big advantage when you don't want to wear gloves but want to keep them attached to the wrist.