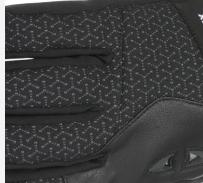

## **SUPER PIPE GTX**

**CODE:** 1004UG OI black | **SIZE:** 7 (S) / 10 (XXL)

TARGET CONSUMER: Kids approaching the snow looking for cool and warm products

WARMTH INDEX: 4000 - Very Warm

FIT: Relaxed

MATERIAL: Superfabric, Kevlar reinforcement INSULATION: Knitted brush inside DRY TECHNOLOGY: Gore-Tex HIGHLIGHTS: BIOMEX Protection + Pad, Shock Absorber on palm FEATURES: Long cuff, Adjustable strap, Powder cuff, Storm leash, Boa & Fleece removable lining, Breathable system

## <u>SUPERFABRIC®</u>

SuperFabric® is a material that's longer lasting, has higher durability, and is designed for everything from extreme applications to rugged daily usage.

The mini goggle squeegees helps to easy-clean your lenses. The special velvet fabric on the thumb provides a soft place to wipe your runny nose.