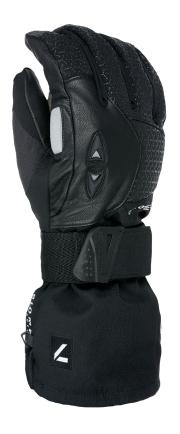

## **SUPER PIPE GTX**

**CODE:** 1004UG OI black | **SIZE:** 7 (S) / 10 (XXL)

TARGET CONSUMER: Kids approaching the snow looking for cool and warm products

WARMTH INDEX: 4000 - Very Warm

FIT: Relaxed

MATERIAL: Superfabric, Kevlar reinforcement INSULATION: Knitted brush inside DRY TECHNOLOGY: Gore-Tex HIGHLIGHTS: BIOMEX Protection + Pad, Shock Absorber on palm FEATURES: Long cuff, Adjustable strap, Powder cuff, Storm leash, Boa & Fleece removable lining, Breathable system