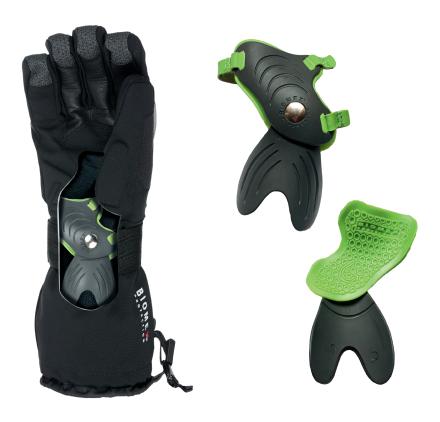

## **SUPER PIPE GTX**

**CODE:** 1004UG OI black | **SIZE:** 7 (S) / 10 (XXL)

TARGET CONSUMER: Kids approaching the snow looking for cool and warm products

WARMTH INDEX: 4000 - Very Warm

FIT: Relaxed

MATERIAL: Superfabric, Kevlar reinforcement INSULATION: Knitted brush inside DRY TECHNOLOGY: Gore-Tex HIGHLIGHTS: BIOMEX Protection + Pad, Shock Absorber on palm FEATURES: Long cuff, Adjustable strap, Powder cuff, Storm leash, Boa & Fleece removable lining, Breathable system